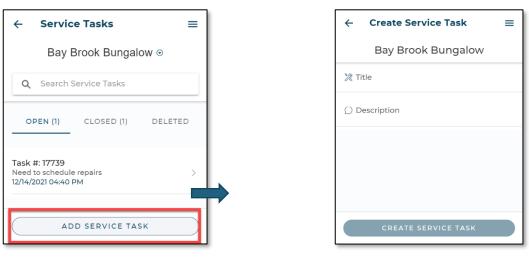

### **Service Tasks**

Selecting this tab will show options to toggle and view [Open], [Closed] and [Deleted] (Figure 31) service tasks. You can also slide an Open task to choose the Close or Delete options (Figure 32). Slide a Closed task to choose Activate or Delete options (Figure 33).

#### **Steps to Add a Service Task**

- 1. Select the [Add Service Task] button (Figure 34)
- 2. Enter a Title for the task (Figure 35).
- 3. Enter a Description for the task.
- 4. Select [Create Service Task]