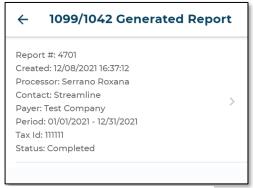

### 1099/1042 Generated Report

Select this tab to generate the 1099/1042 report

FIGURE 28: 1099/1042 GENERATED REPORT