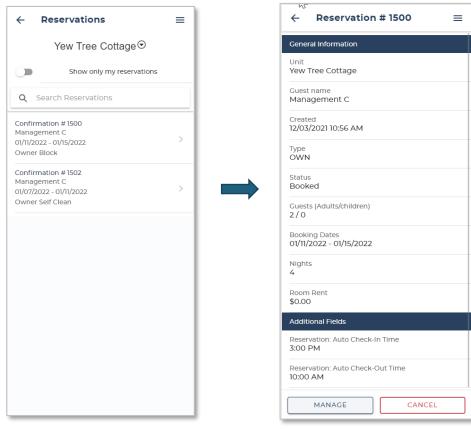

#### Reservations

In this area you will be able to view reservations and modify or cancel your future Reservations.

FIGURE 4: DASHBOARD RESERVATIONS

FIGURE 5: RESERVATION DETAILS