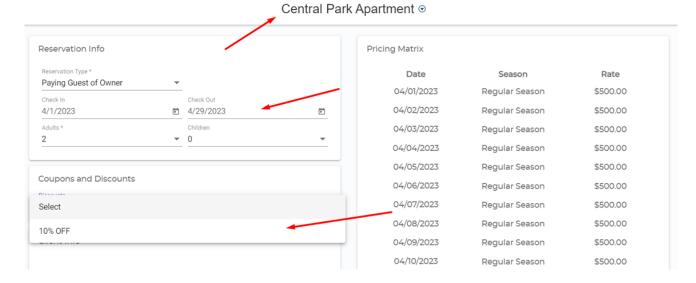

# **APPLY COUPONS AND DISCOUNTS**

Follow these steps to apply coupons and discounts when making a reservation.

- 1. Select [Make a Reservation].
- 2. Select the unit.
- 3. Select the reservation dates.
- 4. Click on the dropdown menu under Coupons and Discounts tab.
- 5. Apply the coupon/discount.