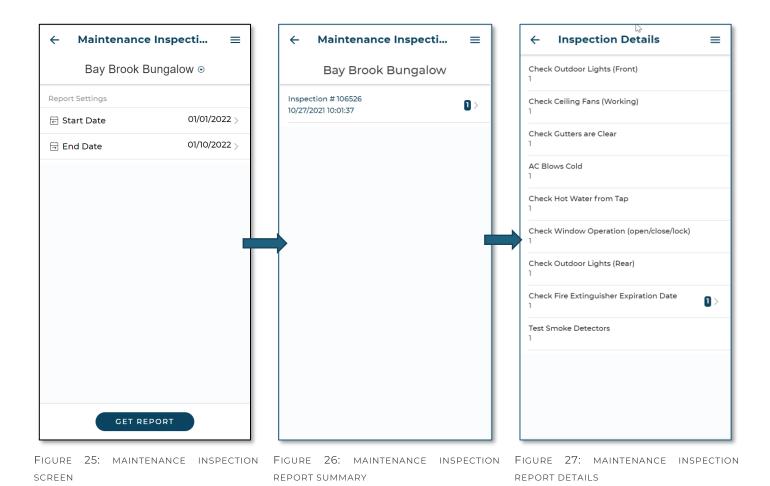

### **Maintenance Inspection**

Maintenance inspections can be generated for a specific date range.

- 1. Selecting [Get Report] will show details of maintenance inspections created within that date range for the unit (Figure 26).
- 2. Select the download icon to generate and view the details of the maintenance inspection (Figure 27).