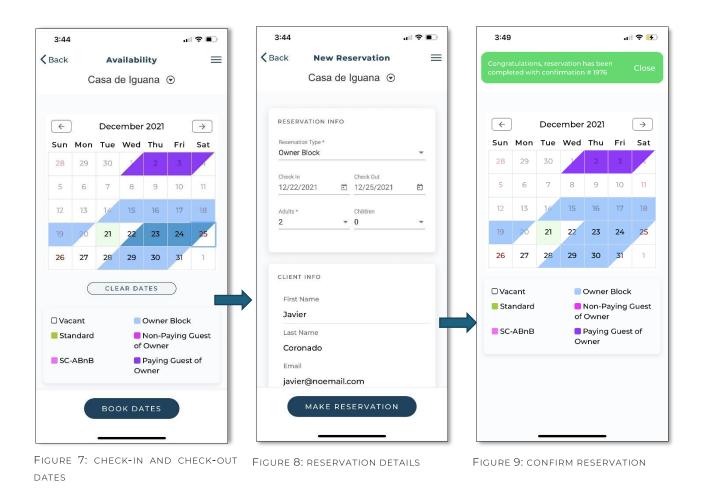

## **Availability Calendar**

Use the Availability Calendar to easily view the unit's availability, make reservations or create Owner Blocks. This interactive calendar with simple data gathering process enables easy unit management.

You can scroll through monthly calendars to view the unit's occupancy.

Availability 4 = La Encantada ( ÷ )  $\rightarrow$ December 2019 Sun Mon Tue Wed Thu Fri Sat 3 4 5 6 7 8 9 10 11 12 13 14 15 16 17 18 19 20 21 24 23 25 26 27 28 22 29 30 31 CLEAR DATES □ Vacant Maintenance Block Owner Block Standard

#### Steps to make Reservation

FIGURE 6: AVAILABILITY CALENDAR

- 1. Select the reservation type.
- 2. Select [Check In]. and [Check Out] dates in the Calendar.
- 3. Enter the remaining reservation information.
- 4. Select [Make Reservation]
- 5. View confirmation screen