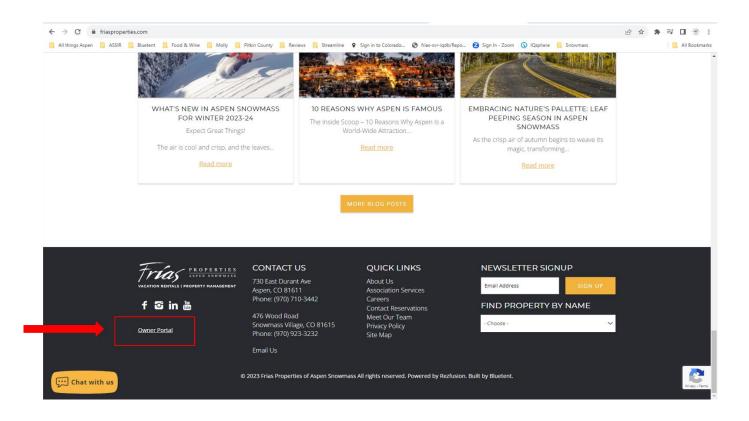

### **Owner desktop access**

In addition to managing your property through your mobile device, you may also login from a desktop by navigating to <u>https://ownerx.streamlinevrs.com/</u> or by clicking the Owner Portal link on the Frias <u>website</u>. The link is in the footer on the homepage. See image below.