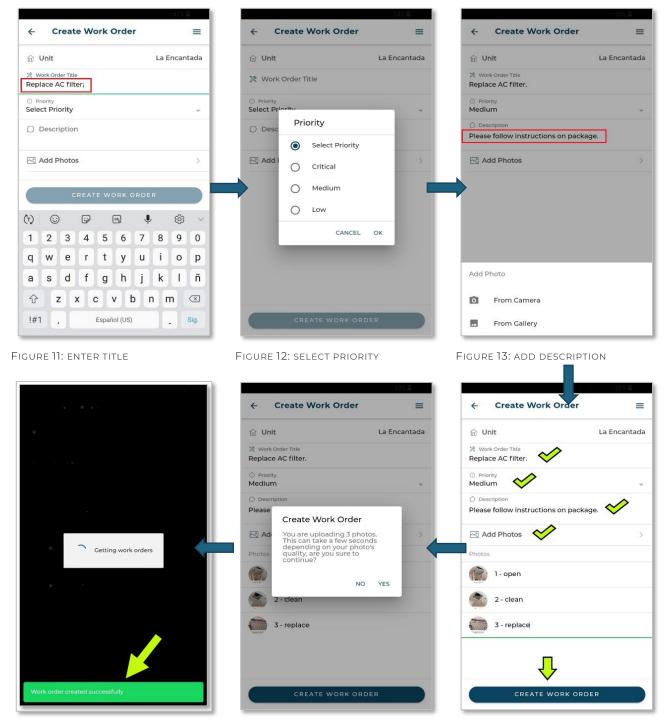

#### **Add Work Order**

You can also add work orders.

The process to Add a Work Order is simple (Figures 11 – 16)

- 1. Enter a Title.
- 2. Select a Priority.
- 3. Enter a Description.
- 4. Add photos if required.
- 5. Select [Create Work Order] and confirm.

FIGURE 146: VIEW CONFIRMATION

FIGURE 15: CONFIRM DETAILS

FIGURE 14: CREATE WORK ORDER