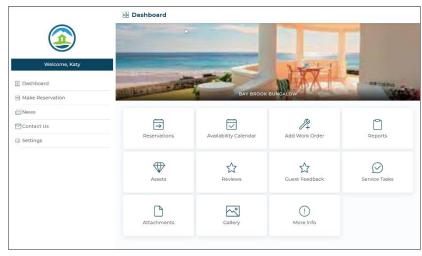

## DASHBOARD

The Dashboard is the first screen you will see after logging in.

It presents a drop-down menu where you can select the Property you want to work with as well as the unit's management tools.

Note: Only your Active units will show in this area. Reach out to us if you notice a property is missing.

FIGURE 3: DESKTOP MODULE VIEW

Figure 2: App view

In the App, clicking on the Menu icon on any of the screens will open the Main Menu:

- 1. View your **Reservations** for the unit
- 2. Check and block that unit. Availability Calendar.
- 3. View and add Work Orders.
- 4. Access some unit Reports.
- 5. View any attachments added to the unit
- 6. View and add unit Service Task.