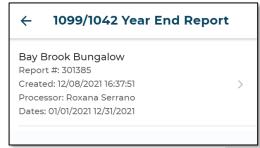

### 1099/1042 Year End Report

Select this tab to generate the 1099/1042 year-end report.

FIGURE 29: 1099/1042 YEAR-END REPORT