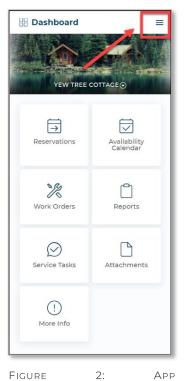

## DASHBOARD

The Dashboard is the first screen you will see after logging in.

It presents a drop-down menu where you can select the Property you want to work with as well as the unit's management tools.

Note: Only your Active units will show in this area. Reach out to us if you notice a property is missing.

FIGURE 3: DESKTOP MODULE VIEW

Figure 2: App view

In the App, clicking on the Menu icon on any of the screens will open the Main Menu:

- 1. View your **Reservations** for the unit
- 2. Check and block that unit. Availability Calendar.
- 3. View and add Work Orders.
- 4. Access some unit Reports.
- 5. View any attachments added to the unit
- 6. View and add unit Service Task.